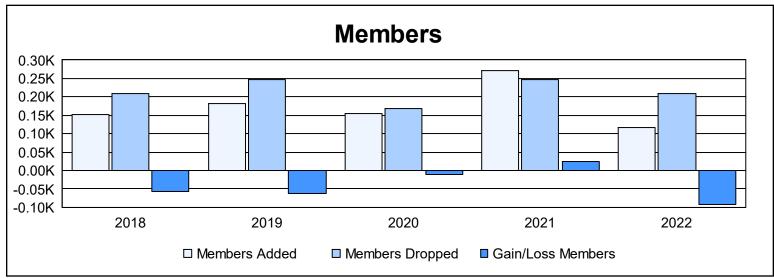

District 201Q2 As of June 2022 Cumulative

| Year      | New<br>Clubs | Dropped<br>Clubs | Gain/<br>Loss<br>Clubs | New<br>Members | Charter<br>Members | Reinstate<br>Members | Transfer<br>Members | Total<br>Member<br>Added | Total<br>Members<br>Dropped | Gain/<br>Loss<br>Members |
|-----------|--------------|------------------|------------------------|----------------|--------------------|----------------------|---------------------|--------------------------|-----------------------------|--------------------------|
| 2017-2018 | 0            | 4                | -4                     | 132            | 2                  | 2                    | 17                  | 153                      | 209                         | -56                      |
| 2018-2019 | 1            | 3                | -2                     | 131            | 27                 | 8                    | 17                  | 183                      | 246                         | -63                      |
| 2019-2020 | 1            | 1                | 0                      | 83             | 17                 | 35                   | 20                  | 155                      | 167                         | -12                      |
| 2020-2021 | 6            | 4                | 2                      | 130            | 102                | 8                    | 32                  | 272                      | 247                         | 25                       |
| 2021-2022 | 0            | 0                | 0                      | 89             | 5                  | 10                   | 14                  | 118                      | 210                         | -92                      |
| Average   | 2            | 2                | -1                     | 113            | 31                 | 13                   | 20                  | 176                      | 216                         | -40                      |