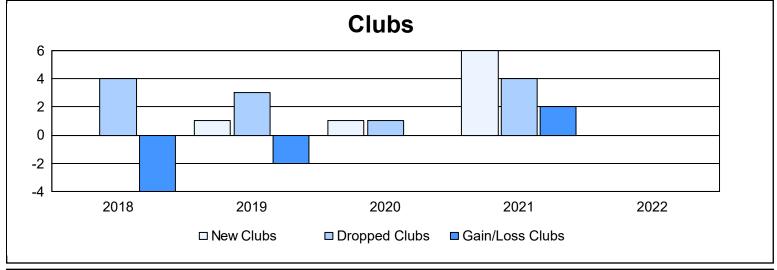

District 201Q2 As of June 2022 Cumulative

| Year      | New<br>Clubs | Dropped<br>Clubs | Gain/<br>Loss<br>Clubs | New<br>Members | Charter<br>Members | Reinstate<br>Members | Transfer<br>Members | Total<br>Member<br>Added | Total<br>Members<br>Dropped | Gain/<br>Loss<br>Members |
|-----------|--------------|------------------|------------------------|----------------|--------------------|----------------------|---------------------|--------------------------|-----------------------------|--------------------------|
| 2017-2018 | 0            | 4                | -4                     | 132            | 2                  | 2                    | 17                  | 153                      | 209                         | -56                      |
| 2018-2019 | 1            | 3                | -2                     | 131            | 27                 | 8                    | 17                  | 183                      | 246                         | -63                      |
| 2019-2020 | 1            | 1                | 0                      | 83             | 17                 | 35                   | 20                  | 155                      | 167                         | -12                      |
| 2020-2021 | 6            | 4                | 2                      | 130            | 102                | 8                    | 32                  | 272                      | 247                         | 25                       |
| 2021-2022 | 0            | 0                | 0                      | 89             | 5                  | 10                   | 14                  | 118                      | 210                         | -92                      |
| Average   | 2            | 2                | -1                     | 113            | 31                 | 13                   | 20                  | 176                      | 216                         | -40                      |